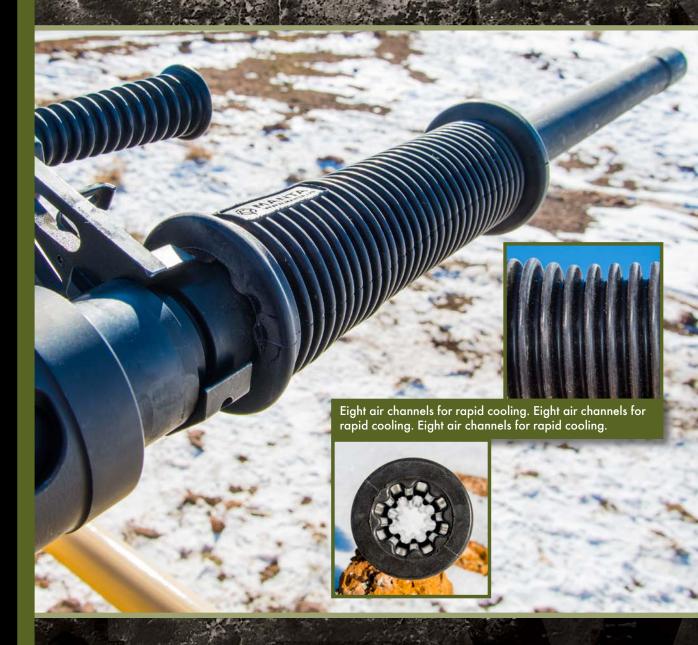

## **M2** Barrel Sleeve Features

- Protect from burns barrel
- ► Sleeve remains installed
- ► Mounts to any .50 caliber barrel
- ► IR signature reduction
- All weather no slip grip
- Micro pocket allows installation of momentary control switches
- Resists chemicals and abrasion