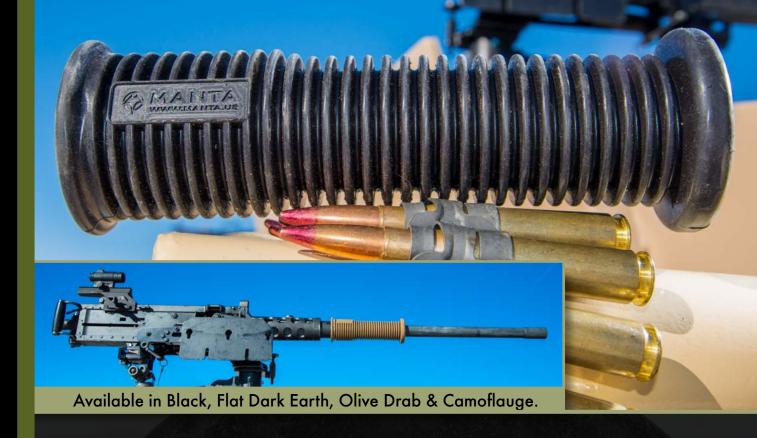

## **M2** Barrel Sleeve Features

- Protect from burns barrel
- ► Sleeve remains installed
- ► Mounts to any .50 caliber barrel
- ► IR signature reduction
- All weather no slip grip
- Micro pocket allows installation of momentary control switches
- Resists chemicals and abrasion