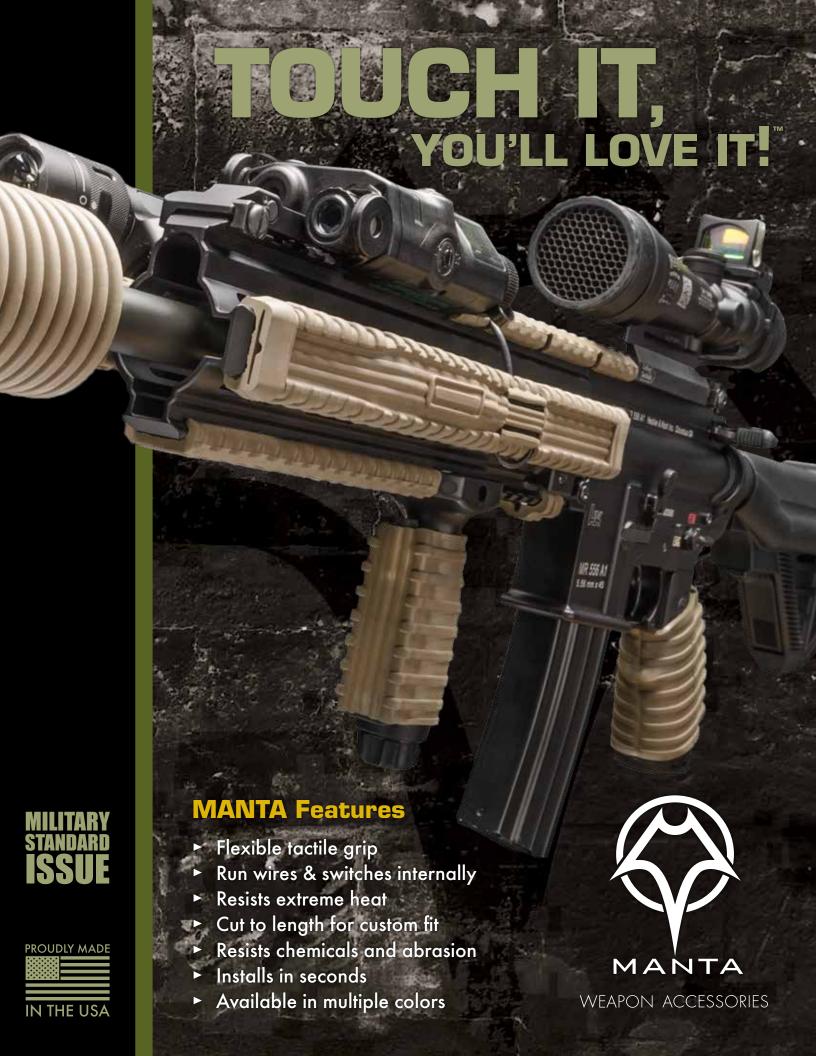

- Wire Clip
- 2 Low Profile Wire Routing Rail Guard
- 3 End Cap
- Micro Pocket Switch Holder
- Micro Pocket Switch Holder w/Button
- G Cross Clip
- Very Low Profile Rail Guard
- 3 Standard Vertical Grip Sleeve
- Large Grip Sleeve (Grip Pod/Pistol Grip)
- Suppressor Sleeve (Available in varying lengths & diameters)