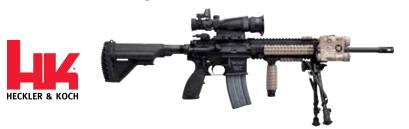

## Standard Issue on U.S.M.C. **M27** Infantry Automatic Rifle

Thermal image after 210 consecutive rounds.

**Uncovered Suppressor Surface** Temperature readings up to 899° F

Watch the heat-resistant properties of the Manta Suppressor Sleeve. 90 rounds full auto with bare hand on the suppressor!